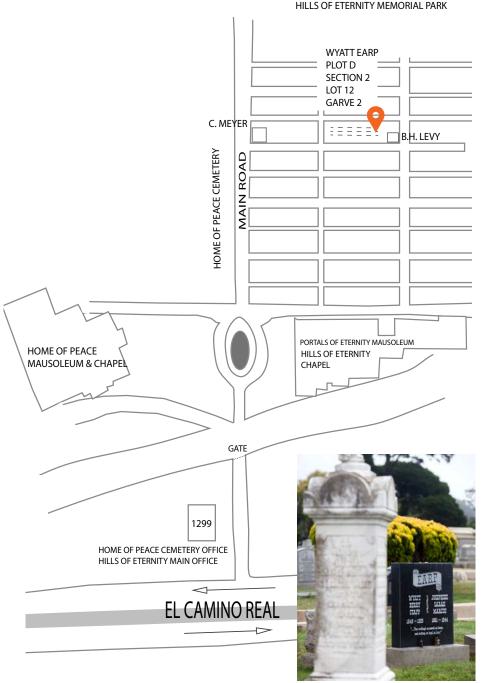

## **DIRECTIONS TO WYATT EARP**

- 1. Drive slowly up Main Road, counting the sidewalks as you go. (Some are wider than others)
- 2• Park on Main Road at the 6th sidewalk. There is a family mausoleum with the name C. MEYER on it.
- 3. Follow the sidewalk past the first intersecting sidewalk and just before you arrive at the end of the second raised curb, step up into the section to the left.
- 4. Walk straight back to the third row. Look for a marker with the Wyatt Earp and Josephine Earp on it.

Any Marcus graves near there are Josephine's parents.

Cremated remain of both placed in the same grave.

WYATT EARP
D. Jan. 13, 1929 IN LA

JOSEPHINE MARCUS EARP D. Dec. 19, 1944 in LA